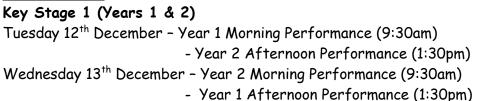

exits
- Please note that unless you have a disability badge you will not be allowed to park in the carpark when attending the Christmas performances.

## Photographs of the concert

Due to a variety of reasons, there are a number of children that cannot be photographed or videoed. Therefore, at all concerts we will not be allowing photographs or videos during the performance. Anyone seen recording the event during the performance will be asked to stop and may be asked to leave.

There will be an opportunity to take a photograph of your own child in their costume at the end of the concert.

## <u>Christmas Dates</u>

Party Day & Entertainer – Thursday 14<sup>th</sup> December 2023 Christmas Dinner Day & Christingle at Church – Monday 18<sup>th</sup> December 2023

## <u>Concert Dates</u>





## <u>Christmas Fayre</u>

Thank you for supporting our Christmas event. We will let you know how much we have raised next week.